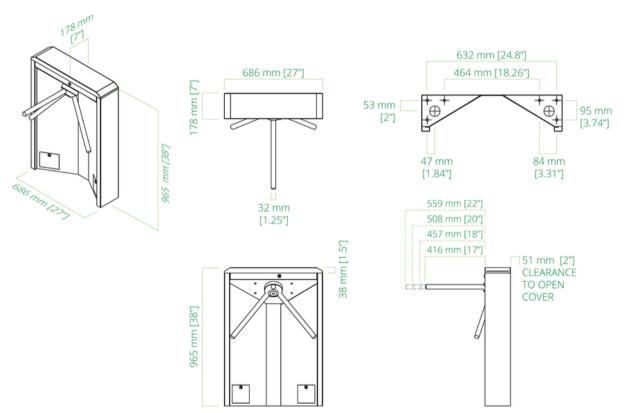

# WORKING PRINCIPLE

TECHNICAL DIMENSIONS

### ECHNICAL SPECIFICATIONS

|            | IECHNICAL SPECIFICA        | ATIONS                                                                                |                                                                           |
|------------|----------------------------|---------------------------------------------------------------------------------------|---------------------------------------------------------------------------|
| $\gtrsim$  | THROUGHPUT                 | STANDARD                                                                              | LEVEL UP OPTIONS                                                          |
|            | Throughput                 | 20-25 People per minute                                                               |                                                                           |
|            | Cabinet Width              | 178 mm / 7"                                                                           |                                                                           |
|            | Cabinet Height             | 965 mm / 38"                                                                          |                                                                           |
|            | Cabinet Length             | 686 mm / 27"                                                                          |                                                                           |
|            | Passage Width              | 457 mm / 18"                                                                          | 508 mm / 20", 559 mm / 22"                                                |
|            | Overall Lane Width         | 635 mm / 25"                                                                          | 686mm / 27", 737 mm / 29"                                                 |
|            | Barrier Height             | 838 mm / 33"                                                                          |                                                                           |
| A)         | SECURITY                   | STANDARD                                                                              | LEVEL UP OPTIONS                                                          |
|            | Access Control Integration | Dry contacts for virtually any access control device                                  |                                                                           |
|            | Key Switch Panel           | Electric key override (entry, exit or both) for remote locking/unlocking of turnstile |                                                                           |
| $\bigcirc$ | SAFETY                     | STANDARD                                                                              | LEVEL UP OPTIONS                                                          |
|            | Fail Safe Operation        | Lock and motor both disengage in the event of a power failure                         | Fail secure: lock and motor remain locked in the event of a power failure |
|            | Fire Alarm Connection      | Emergency egress settings depend on local regulations and or customer request         |                                                                           |
| $\bigcirc$ | AESTHETICS                 | STANDARD                                                                              | LEVEL UP OPTIONS                                                          |
|            | Cabinet Material           | Stainless steel                                                                       |                                                                           |
|            | Cabinet Color              | Stainless steel                                                                       | Other colors: On special request                                          |
|            |                            |                                                                                       | Branding: On special request                                              |
| <u>نې</u>  | TECHNOLOGY                 | STANDARD                                                                              | LEVEL UP OPTIONS                                                          |
|            | Power Supply               | 110-240 VAC, 50 / 60 Hz                                                               | INTEGRATION OPPORTUNITIES:<br>• BoonTouch external control panel          |
|            | Operating Power            | 220W                                                                                  | <ul><li>(up to 6 lanes)</li><li>Pedestrian counter</li></ul>              |
|            | Operating Temperature      | -15°C / +5°F to +50°C / +113°F                                                        | <ul><li>Coin/token operation</li><li>Remote push button</li></ul>         |
|            | Weight                     | 65 kg / 110 lbs                                                                       | Serial port interface                                                     |
|            | Card Reader Mount          | On top of turnstile cabinet                                                           |                                                                           |
| Ø) [       | COMFORT                    | STANDARD                                                                              | LEVEL UP OPTIONS                                                          |
|            | Disabled Access            |                                                                                       | Trilock Side Gate access gate with 915 mm / 36" passage width             |
|            | Portability                |                                                                                       | Platform, railing and wheels                                              |
|            | Visual Cues                |                                                                                       | Indicator lights (red / green) and arrow pictograms                       |
|            |                            |                                                                                       | Longer arm length creates a wider lane to                                 |
|            | Extended Arm Lengths       |                                                                                       | enhance user comfort<br>Covers for turnstile arms to minimize             |