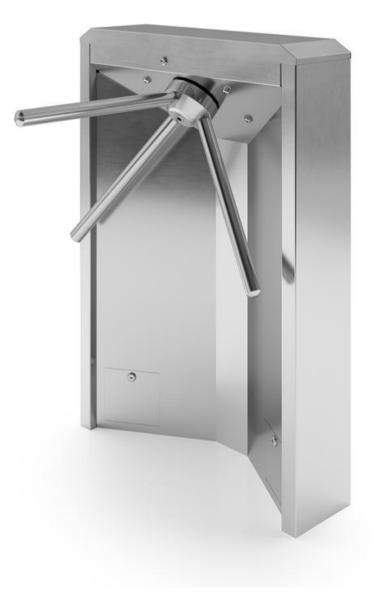

# **TRILOCK 60.**

### THE **DURABLE** SECURITY TURNSTILE

Simple, yet robust in design, the Trilock 60 waist-height turnstile is one of our most aesthetically pleasing crowd control solutions. Suitable to cope with moderate volumes of traffic and handle abusive conditions, - this tripod turnstile operates efficiently and reliably. In situations where crowd control is a priority, this is a flexible and convenient choice.

### OVERVIEW

For any location that requires effective crowd management, a tripod turnstile slows traffic down and facilitates closer monitoring of ingress by staff or security guards. While the turnstile can be used for one-way traffic, typical traffic flow is two-way, one direction at a time. Users must pause and take turns before proceeding through the turnstile.