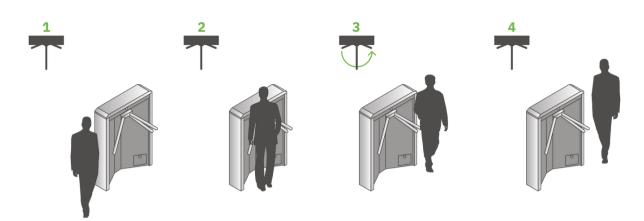

# WORKING PRINCIPLE

TECHNICAL DIMENSIONS

### OVERVIEW

For any location that requires effective crowd management, a tripod turnstile slows traffic down and facilitates closer monitoring of ingress by staff or security guards. While the turnstile can be used for one-way traffic, typical traffic flow is two-way, one direction at a time. Users must pause and take turns before proceeding through the turnstile.