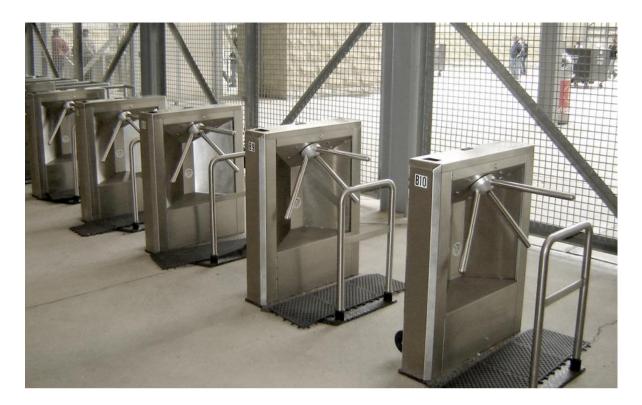

# **TRILOCK 60.**

### THE **DURABLE** SECURITY TURNSTILE

Simple, yet robust in design, the Trilock 60 waist-height turnstile is one of our most aesthetically pleasing crowd control solutions. Suitable to cope with moderate volumes of traffic and handle abusive conditions, - this tripod turnstile operates efficiently and reliably. In situations where crowd control is a priority, this is a flexible and convenient choice.

### OVERVIEW

For any location that requires effective crowd management, a tripod turnstile slows traffic down and facilitates closer monitoring of ingress by staff or security guards. While the turnstile can be used for one-way traffic, typical traffic flow is two-way, one direction at a time. Users must pause and take turns before proceeding through the turnstile.

### TAKING SECURITY OUTDOORS

This outdoor tripod turnstile is compact, yet strong and allows you to construct multiple lane set-ups. Further flexibility is offered by allowing you many opportunities to level up on your aesthetics and order this entry solution in your brand colors or branding – to compliment your secured areas perfectly. The standard stainless steel components are built to last and to ensure even the toughest climate conditions.