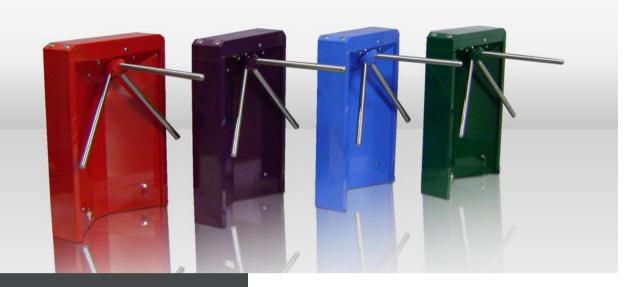

### TAKING SECURITY OUTDOORS

This outdoor tripod turnstile is compact, yet strong and allows you to construct multiple lane set-ups. Further flexibility is offered by allowing you many opportunities to level up on your aesthetics and order this entry solution in your brand colors or branding – to compliment your secured areas perfectly. The standard stainless steel components are built to last and to ensure even the toughest climate conditions.