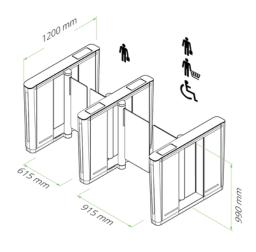

#### TECHNICAL SPECIFICATIONS

|                 | THROUGHPUT                  | STANDARD                                                                                | LEVEL UP OPTIONS                                   |
|-----------------|-----------------------------|-----------------------------------------------------------------------------------------|----------------------------------------------------|
|                 | Throughput                  | 20 - 30 People per minute                                                               |                                                    |
|                 | Cabinet Width               | 150 mm                                                                                  |                                                    |
|                 | Cabinet Height              | 990 mm                                                                                  |                                                    |
|                 | Cabinet Length              | 1200 mm                                                                                 |                                                    |
|                 | Passage Width               | 615 mm                                                                                  | Wide: 915 mm                                       |
|                 | Overall Lane Width          | 1065 mm (for a single lane)                                                             | Wide: 1365 mm                                      |
|                 | Wing / Barrier Height       | 940 mm                                                                                  | High: 1200 - 1800 mm                               |
| (a)             | SECURITY                    | STANDARD                                                                                | LEVEL UP OPTIONS                                   |
|                 | Unauthorised User Detection | Complete sensor set                                                                     | Extra Jump-over detection                          |
|                 | Booking Signal              | Adjustable booking signal                                                               |                                                    |
|                 | Sound Alarm                 | Sound module                                                                            |                                                    |
|                 | Tailgating Detection        | Standard Range                                                                          |                                                    |
|                 | SAFETY                      | STANDARD                                                                                | LEVEL UP OPTIONS                                   |
|                 | Fail Safe Operation         | In case of power outage                                                                 |                                                    |
|                 | Fire Alarm Connection       | Emergency egress settings depending on local regulations and or customer request        |                                                    |
|                 | Safety Sensors              | Complete sensor set                                                                     |                                                    |
| $(\bigcirc)$    | AESTHETICS                  | STANDARD                                                                                | LEVEL UP OPTIONS                                   |
|                 | Cabinet Material            | Stainless steel                                                                         |                                                    |
|                 | Cabinet Colour              | Standard stainless steel                                                                | Other Colours: On special request                  |
|                 |                             |                                                                                         | Branding: On special request                       |
|                 | TECHNOLOGY                  | STANDARD                                                                                | LEVEL UP OPTIONS                                   |
|                 | Power Supply                | 110-240 VAC, 50 / 60 Hz                                                                 |                                                    |
|                 | Operating Power             | 60W                                                                                     |                                                    |
|                 | Operating Temperature       | -15°C to +50°C                                                                          |                                                    |
|                 | Weight                      | 100 kg                                                                                  |                                                    |
|                 | Access Control Systems      | Dry contacts for virtually any access control device                                    | Top Mount - Universal Access Control Stand         |
|                 | Card Reader Mount           | Under the top of the cabinet. Max. dimensions: $90 \times 200 \times 70$ mm (W x L x H) |                                                    |
| $(\mathcal{Q})$ | COMFORT                     | STANDARD                                                                                | LEVEL UP OPTIONS                                   |
|                 | Disabled Access             | Wide passage width option suitable for disabled access                                  | Winglock Swing access gate<br>Passage width 915 mm |
|                 | Intuition                   | Feedback signals / Intuitive symbol design                                              |                                                    |
|                 | Stand-by Power Consumption  | Stationary 50W                                                                          |                                                    |

#### **TECHNICAL DIMENSIONS**