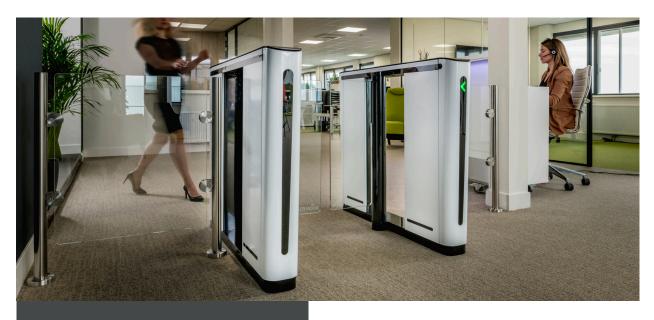

## PREMIUM MINIMALISM AND STYLISH SOPHISTICATION

The Speedlane Compact has been designed with simplicity and sophistication in mind. The minimalist lines of the cabinets fit into almost any area without drawing unnecessary attention to themselves.

Contoured cabinets, position and operation of directional LED lights guide even an untrained user through the passage with pleasant ease. However, as simple as the product is to use, the premium integrated technology still offers excellent tailgating detection and safety sensors as standard features.

#### UNCOMPLICATED EASY AND EFFECTIVE

The Speedlane Compact has one word which resonates so perfectly with it - ease. Ease of integration with many access control systems and technology provides a lot of flexibility when considering adding it to your total security solution.