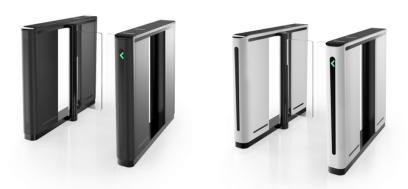

## PREMIUM MINIMALISM AND STYLISH SOPHISTICATION

The Speedlane Compact has been designed with simplicity and sophistication in mind. The minimalist lines of the cabinets fit into almost any area without drawing unnecessary attention to themselves.

#### **KEY BENEFITS**

- Relieves pressure from security or reception staff
- Coordinates beautifully with existing building décor and design
- Short cabinet length optimises the use of valuable floor space
- Built to last