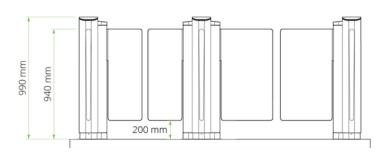

#### TECHNICAL SPECIFICATIONS

|                 | THROUGHPUT                  | STANDARD                                                                                | LEVEL UP OPTIONS                                   |
|-----------------|-----------------------------|-----------------------------------------------------------------------------------------|----------------------------------------------------|
|                 | Throughput                  | 20 - 30 People per minute                                                               |                                                    |
|                 | Cabinet Width               | 150 mm                                                                                  |                                                    |
|                 | Cabinet Height              | 990 mm                                                                                  |                                                    |
|                 | Cabinet Length              | 1200 mm                                                                                 |                                                    |
|                 | Passage Width               | 615 mm                                                                                  | Wide: 915 mm                                       |
|                 | Overall Lane Width          | 1065 mm (for a single lane)                                                             | Wide: 1365 mm                                      |
|                 | Wing / Barrier Height       | 940 mm                                                                                  | High: 1200 - 1800 mm                               |
| (a)             | SECURITY                    | STANDARD                                                                                | LEVEL UP OPTIONS                                   |
|                 | Unauthorised User Detection | Complete sensor set                                                                     | Extra Jump-over detection                          |
|                 | Booking Signal              | Adjustable booking signal                                                               |                                                    |
|                 | Sound Alarm                 | Sound module                                                                            |                                                    |
|                 | Tailgating Detection        | Standard Range                                                                          |                                                    |
|                 | SAFETY                      | STANDARD                                                                                | LEVEL UP OPTIONS                                   |
|                 | Fail Safe Operation         | In case of power outage                                                                 |                                                    |
|                 | Fire Alarm Connection       | Emergency egress settings depending on local regulations and or customer request        |                                                    |
|                 | Safety Sensors              | Complete sensor set                                                                     |                                                    |
| $(\bigcirc)$    | AESTHETICS                  | STANDARD                                                                                | LEVEL UP OPTIONS                                   |
|                 | Cabinet Material            | Stainless steel                                                                         |                                                    |
|                 | Cabinet Colour              | Standard stainless steel                                                                | Other Colours: On special request                  |
|                 |                             |                                                                                         | Branding: On special request                       |
|                 | TECHNOLOGY                  | STANDARD                                                                                | LEVEL UP OPTIONS                                   |
|                 | Power Supply                | 110-240 VAC, 50 / 60 Hz                                                                 |                                                    |
|                 | Operating Power             | 60W                                                                                     |                                                    |
|                 | Operating Temperature       | -15°C to +50°C                                                                          |                                                    |
|                 | Weight                      | 100 kg                                                                                  |                                                    |
|                 | Access Control Systems      | Dry contacts for virtually any access control device                                    | Top Mount - Universal Access Control Stand         |
|                 | Card Reader Mount           | Under the top of the cabinet. Max. dimensions: $90 \times 200 \times 70$ mm (W x L x H) |                                                    |
| $(\mathcal{Q})$ | COMFORT                     | STANDARD                                                                                | LEVEL UP OPTIONS                                   |
|                 | Disabled Access             | Wide passage width option suitable for disabled access                                  | Winglock Swing access gate<br>Passage width 915 mm |
|                 | Intuition                   | Feedback signals / Intuitive symbol design                                              |                                                    |
|                 | Stand-by Power Consumption  | Stationary 50W                                                                          |                                                    |

#### **TECHNICAL DIMENSIONS**