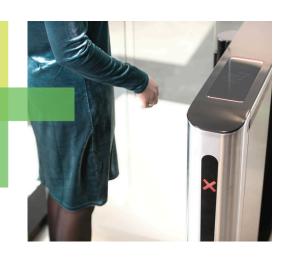

#### **OVERVIEW**

The Speedlane Compact is a trendy and functional addition to increasing security levels in your valuable area. Ease of efficiency in moving people safely onto the next point of their journey is in no way compromised by this speed gate's small footprint. Advanced algorithms and technology ensure smooth and accurate passage.

Speed gates are gaining in popularity as busy work and public spaces have to remain safe and secure. The Speedlane Compact offers excellent support to guards and staff responsible for authorised entrances to secured areas.

Contoured cabinets, position and operation of directional LED lights guide even an untrained user through the passage with pleasant ease. However, as simple as the product is to use, the premium integrated technology still offers excellent tailgating detection and safety sensors as standard features.