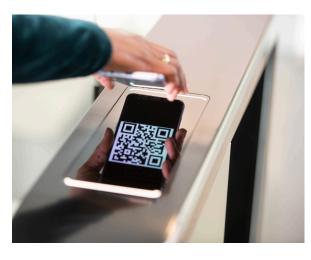

#### UNCOMPLICATED EASY AND EFFECTIVE

The Speedlane Compact has one word which resonates so perfectly with it - ease. Ease of integration with many access control systems and technology provides a lot of flexibility when considering adding it to your total security solution.

#### PART OF THE BIGGER PICTURE

Boon Edam products form part of the overall security of a facility, especially when we are talking about the introduction of medium-level security in the form of speed gates. The Speedlane Compact provides the vehicle to integrate a huge array of modern and technologically advanced devices to mitigate risk. We work closely with suppliers of devices such as card readers, barcode scanners, keypads, video surveillance, etc., and have spent years building good relationships to help our customers get even more out of their Boon Edam entrance solutions.