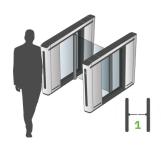

#### **TECHNICAL DIMENSIONS**

#### TECHNICAL SPECIFICATIONS

|                 | THROUGHPUT                  | STANDARD                                                                                | LEVEL UP OPTIONS                                   |
|-----------------|-----------------------------|-----------------------------------------------------------------------------------------|----------------------------------------------------|
|                 | Throughput                  | 20 - 30 People per minute                                                               |                                                    |
|                 | Cabinet Width               | 150 mm                                                                                  |                                                    |
|                 | Cabinet Height              | 990 mm                                                                                  |                                                    |
|                 | Cabinet Length              | 1200 mm                                                                                 |                                                    |
|                 | Passage Width               | 615 mm                                                                                  | Wide: 915 mm                                       |
|                 | Overall Lane Width          | 1065 mm (for a single lane)                                                             | Wide: 1365 mm                                      |
|                 | Wing / Barrier Height       | 940 mm                                                                                  | High: 1200 - 1800 mm                               |
| (a)             | SECURITY                    | STANDARD                                                                                | LEVEL UP OPTIONS                                   |
|                 | Unauthorised User Detection | Complete sensor set                                                                     | Extra Jump-over detection                          |
|                 | Booking Signal              | Adjustable booking signal                                                               |                                                    |
|                 | Sound Alarm                 | Sound module                                                                            |                                                    |
|                 | Tailgating Detection        | Standard Range                                                                          |                                                    |
|                 | SAFETY                      | STANDARD                                                                                | LEVEL UP OPTIONS                                   |
|                 | Fail Safe Operation         | In case of power outage                                                                 |                                                    |
|                 | Fire Alarm Connection       | Emergency egress settings depending on local regulations and or customer request        |                                                    |
|                 | Safety Sensors              | Complete sensor set                                                                     |                                                    |
| $(\bigcirc)$    | AESTHETICS                  | STANDARD                                                                                | LEVEL UP OPTIONS                                   |
|                 | Cabinet Material            | Stainless steel                                                                         |                                                    |
|                 | Cabinet Colour              | Standard stainless steel                                                                | Other Colours: On special request                  |
|                 |                             |                                                                                         | Branding: On special request                       |
|                 | TECHNOLOGY                  | STANDARD                                                                                | LEVEL UP OPTIONS                                   |
|                 | Power Supply                | 110-240 VAC, 50 / 60 Hz                                                                 |                                                    |
|                 | Operating Power             | 60W                                                                                     |                                                    |
|                 | Operating Temperature       | -15°C to +50°C                                                                          |                                                    |
|                 | Weight                      | 100 kg                                                                                  |                                                    |
|                 | Access Control Systems      | Dry contacts for virtually any access control device                                    | Top Mount - Universal Access Control Stand         |
|                 | Card Reader Mount           | Under the top of the cabinet. Max. dimensions: $90 \times 200 \times 70$ mm (W x L x H) |                                                    |
| $(\mathcal{Q})$ | COMFORT                     | STANDARD                                                                                | LEVEL UP OPTIONS                                   |
|                 | Disabled Access             | Wide passage width option suitable for disabled access                                  | Winglock Swing access gate<br>Passage width 915 mm |
|                 | Intuition                   | Feedback signals / Intuitive symbol design                                              |                                                    |
|                 | Stand-by Power Consumption  | Stationary 50W                                                                          |                                                    |