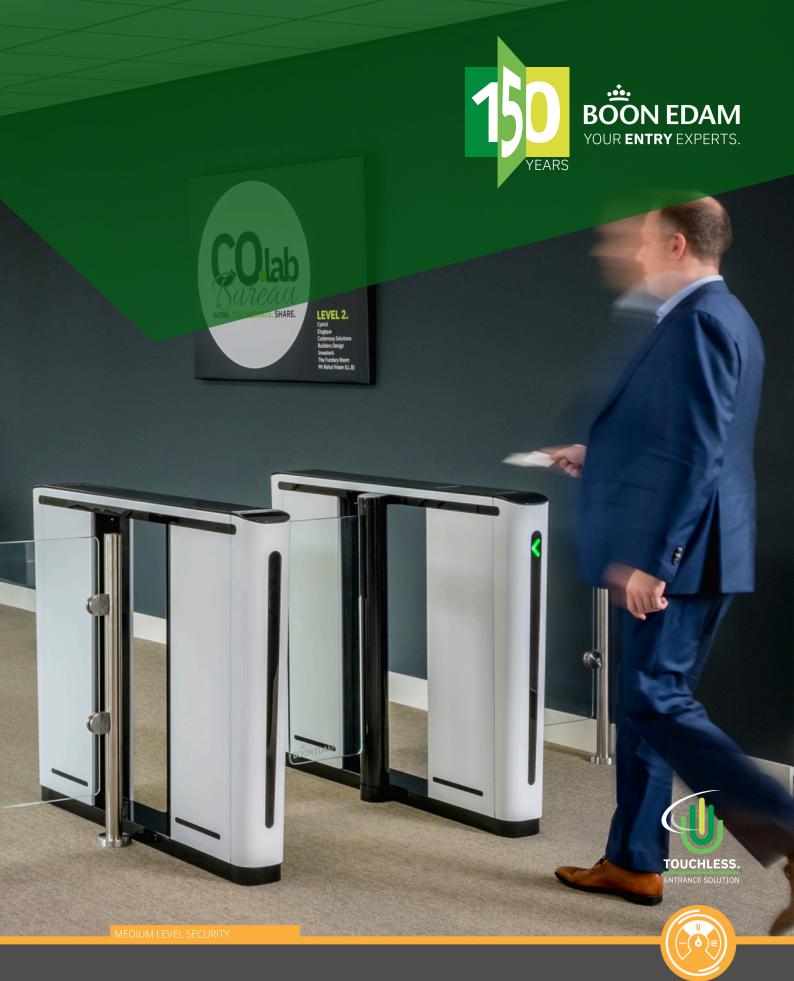

## **SPEEDLANE COMPACT.**

#### **OVERVIEW**

The Speedlane Compact is a trendy and functional addition to increasing security levels in your valuable area. Ease of efficiency in moving people safely onto the next point of their journey is in no way compromised by this speed gate's small footprint. Advanced algorithms and technology ensure smooth and accurate passage.

Speed gates are gaining in popularity as busy work and public spaces have to remain safe and secure. The Speedlane Compact offers excellent support to guards and staff responsible for authorised entrances to secured areas.

## PREMIUM MINIMALISM AND STYLISH SOPHISTICATION

The Speedlane Compact has been designed with simplicity and sophistication in mind. The minimalist lines of the cabinets fit into almost any area without drawing unnecessary attention to themselves.

Contoured cabinets, position and operation of directional LED lights guide even an untrained user through the passage with pleasant ease. However, as simple as the product is to use, the premium integrated technology still offers excellent tailgating detection and safety sensors as standard features.