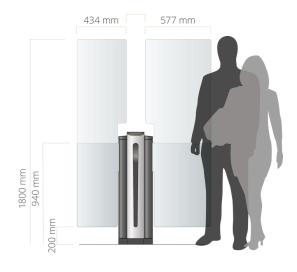

#### **TECHNICAL DIMENSIONS**

#### TECHNICAL SPECIFICATIONS

|                 | THROUGHPUT                  | STANDARD                                                                                | LEVEL UP OPTIONS                                   |
|-----------------|-----------------------------|-----------------------------------------------------------------------------------------|----------------------------------------------------|
|                 | Throughput                  | 20 - 30 People per minute                                                               |                                                    |
|                 | Cabinet Width               | 150 mm                                                                                  |                                                    |
|                 | Cabinet Height              | 990 mm                                                                                  |                                                    |
|                 | Cabinet Length              | 1200 mm                                                                                 |                                                    |
|                 | Passage Width               | 615 mm                                                                                  | Wide: 915 mm                                       |
|                 | Overall Lane Width          | 1065 mm (for a single lane)                                                             | Wide: 1365 mm                                      |
|                 | Wing / Barrier Height       | 940 mm                                                                                  | High: 1200 - 1800 mm                               |
| (a)             | SECURITY                    | STANDARD                                                                                | LEVEL UP OPTIONS                                   |
|                 | Unauthorised User Detection | Complete sensor set                                                                     | Extra Jump-over detection                          |
|                 | Booking Signal              | Adjustable booking signal                                                               |                                                    |
|                 | Sound Alarm                 | Sound module                                                                            |                                                    |
|                 | Tailgating Detection        | Standard Range                                                                          |                                                    |
|                 | SAFETY                      | STANDARD                                                                                | LEVEL UP OPTIONS                                   |
|                 | Fail Safe Operation         | In case of power outage                                                                 |                                                    |
|                 | Fire Alarm Connection       | Emergency egress settings depending on local regulations and or customer request        |                                                    |
|                 | Safety Sensors              | Complete sensor set                                                                     |                                                    |
| $(\bigcirc)$    | AESTHETICS                  | STANDARD                                                                                | LEVEL UP OPTIONS                                   |
|                 | Cabinet Material            | Stainless steel                                                                         |                                                    |
|                 | Cabinet Colour              | Standard stainless steel                                                                | Other Colours: On special request                  |
|                 |                             |                                                                                         | Branding: On special request                       |
|                 | TECHNOLOGY                  | STANDARD                                                                                | LEVEL UP OPTIONS                                   |
|                 | Power Supply                | 110-240 VAC, 50 / 60 Hz                                                                 |                                                    |
|                 | Operating Power             | 60W                                                                                     |                                                    |
|                 | Operating Temperature       | -15°C to +50°C                                                                          |                                                    |
|                 | Weight                      | 100 kg                                                                                  |                                                    |
|                 | Access Control Systems      | Dry contacts for virtually any access control device                                    | Top Mount - Universal Access Control Stand         |
|                 | Card Reader Mount           | Under the top of the cabinet. Max. dimensions: $90 \times 200 \times 70$ mm (W x L x H) |                                                    |
| $(\mathcal{Q})$ | COMFORT                     | STANDARD                                                                                | LEVEL UP OPTIONS                                   |
|                 | Disabled Access             | Wide passage width option suitable for disabled access                                  | Winglock Swing access gate<br>Passage width 915 mm |
|                 | Intuition                   | Feedback signals / Intuitive symbol design                                              |                                                    |
|                 | Stand-by Power Consumption  | Stationary 50W                                                                          |                                                    |