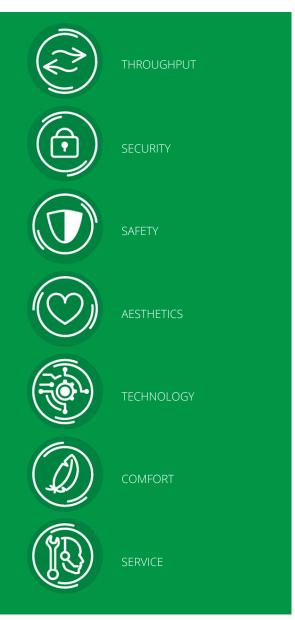

### You can level up in any of these categories:

## LEVEL UP

If our standard specifications do not quite suit your needs, we open up opportunities for you to 'Level Up' where it counts most. You can also do this according to your most motivating value driver.

The specification table shows you our standard product options, and to the right of these, you can easily see, and consider, any compatible 'Level Up' options for finetuning the Speedlane Compact.

#### TECHNICAL SPECIFICATIONS

|                 | THROUGHPUT                  | STANDARD                                                                                | LEVEL UP OPTIONS                                   |
|-----------------|-----------------------------|-----------------------------------------------------------------------------------------|----------------------------------------------------|
|                 | Throughput                  | 20 - 30 People per minute                                                               |                                                    |
|                 | Cabinet Width               | 150 mm                                                                                  |                                                    |
|                 | Cabinet Height              | 990 mm                                                                                  |                                                    |
|                 | Cabinet Length              | 1200 mm                                                                                 |                                                    |
|                 | Passage Width               | 615 mm                                                                                  | Wide: 915 mm                                       |
|                 | Overall Lane Width          | 1065 mm (for a single lane)                                                             | Wide: 1365 mm                                      |
|                 | Wing / Barrier Height       | 940 mm                                                                                  | High: 1200 - 1800 mm                               |
| (a)             | SECURITY                    | STANDARD                                                                                | LEVEL UP OPTIONS                                   |
|                 | Unauthorised User Detection | Complete sensor set                                                                     | Extra Jump-over detection                          |
|                 | Booking Signal              | Adjustable booking signal                                                               |                                                    |
|                 | Sound Alarm                 | Sound module                                                                            |                                                    |
|                 | Tailgating Detection        | Standard Range                                                                          |                                                    |
|                 | SAFETY                      | STANDARD                                                                                | LEVEL UP OPTIONS                                   |
|                 | Fail Safe Operation         | In case of power outage                                                                 |                                                    |
|                 | Fire Alarm Connection       | Emergency egress settings depending on local regulations and or customer request        |                                                    |
|                 | Safety Sensors              | Complete sensor set                                                                     |                                                    |
| $(\bigcirc)$    | AESTHETICS                  | STANDARD                                                                                | LEVEL UP OPTIONS                                   |
|                 | Cabinet Material            | Stainless steel                                                                         |                                                    |
|                 | Cabinet Colour              | Standard stainless steel                                                                | Other Colours: On special request                  |
|                 |                             |                                                                                         | Branding: On special request                       |
|                 | TECHNOLOGY                  | STANDARD                                                                                | LEVEL UP OPTIONS                                   |
|                 | Power Supply                | 110-240 VAC, 50 / 60 Hz                                                                 |                                                    |
|                 | Operating Power             | 60W                                                                                     |                                                    |
|                 | Operating Temperature       | -15°C to +50°C                                                                          |                                                    |
|                 | Weight                      | 100 kg                                                                                  |                                                    |
|                 | Access Control Systems      | Dry contacts for virtually any access control device                                    | Top Mount - Universal Access Control Stand         |
|                 | Card Reader Mount           | Under the top of the cabinet. Max. dimensions: $90 \times 200 \times 70$ mm (W x L x H) |                                                    |
| $(\mathcal{Q})$ | COMFORT                     | STANDARD                                                                                | LEVEL UP OPTIONS                                   |
|                 | Disabled Access             | Wide passage width option suitable for disabled access                                  | Winglock Swing access gate<br>Passage width 915 mm |
|                 | Intuition                   | Feedback signals / Intuitive symbol design                                              |                                                    |
|                 | Stand-by Power Consumption  | Stationary 50W                                                                          |                                                    |