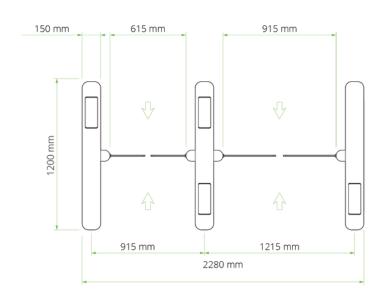

#### TECHNICAL SPECIFICATIONS

|                 | THROUGHPUT                  | STANDARD                                                                                | LEVEL UP OPTIONS                                   |
|-----------------|-----------------------------|-----------------------------------------------------------------------------------------|----------------------------------------------------|
|                 | Throughput                  | 20 - 30 People per minute                                                               |                                                    |
|                 | Cabinet Width               | 150 mm                                                                                  |                                                    |
|                 | Cabinet Height              | 990 mm                                                                                  |                                                    |
|                 | Cabinet Length              | 1200 mm                                                                                 |                                                    |
|                 | Passage Width               | 615 mm                                                                                  | Wide: 915 mm                                       |
|                 | Overall Lane Width          | 1065 mm (for a single lane)                                                             | Wide: 1365 mm                                      |
|                 | Wing / Barrier Height       | 940 mm                                                                                  | High: 1200 - 1800 mm                               |
| (a)             | SECURITY                    | STANDARD                                                                                | LEVEL UP OPTIONS                                   |
|                 | Unauthorised User Detection | Complete sensor set                                                                     | Extra Jump-over detection                          |
|                 | Booking Signal              | Adjustable booking signal                                                               |                                                    |
|                 | Sound Alarm                 | Sound module                                                                            |                                                    |
|                 | Tailgating Detection        | Standard Range                                                                          |                                                    |
|                 | SAFETY                      | STANDARD                                                                                | LEVEL UP OPTIONS                                   |
|                 | Fail Safe Operation         | In case of power outage                                                                 |                                                    |
|                 | Fire Alarm Connection       | Emergency egress settings depending on local regulations and or customer request        |                                                    |
|                 | Safety Sensors              | Complete sensor set                                                                     |                                                    |
| $(\bigcirc)$    | AESTHETICS                  | STANDARD                                                                                | LEVEL UP OPTIONS                                   |
|                 | Cabinet Material            | Stainless steel                                                                         |                                                    |
|                 | Cabinet Colour              | Standard stainless steel                                                                | Other Colours: On special request                  |
|                 |                             |                                                                                         | Branding: On special request                       |
|                 | TECHNOLOGY                  | STANDARD                                                                                | LEVEL UP OPTIONS                                   |
|                 | Power Supply                | 110-240 VAC, 50 / 60 Hz                                                                 |                                                    |
|                 | Operating Power             | 60W                                                                                     |                                                    |
|                 | Operating Temperature       | -15°C to +50°C                                                                          |                                                    |
|                 | Weight                      | 100 kg                                                                                  |                                                    |
|                 | Access Control Systems      | Dry contacts for virtually any access control device                                    | Top Mount - Universal Access Control Stand         |
|                 | Card Reader Mount           | Under the top of the cabinet. Max. dimensions: $90 \times 200 \times 70$ mm (W x L x H) |                                                    |
| $(\mathcal{Q})$ | COMFORT                     | STANDARD                                                                                | LEVEL UP OPTIONS                                   |
|                 | Disabled Access             | Wide passage width option suitable for disabled access                                  | Winglock Swing access gate<br>Passage width 915 mm |
|                 | Intuition                   | Feedback signals / Intuitive symbol design                                              |                                                    |
|                 | Stand-by Power Consumption  | Stationary 50W                                                                          |                                                    |

#### **TECHNICAL DIMENSIONS**