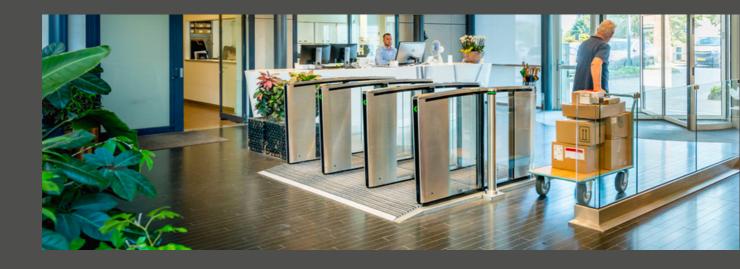

#### THE WIDE LANE ACCESS GATE RANGE

Our low security deterrent solutions are straightforward and effective in controlling large volumes of people and managing disabled access or large deliveries – which require additional room for a pleasant user experience.

Usually used in conjunction with medium security speed gates, these wide lanes are designed to perfectly complement our series of speed gates, and are ideal for your unique application. They are available in manual and automatic versions.