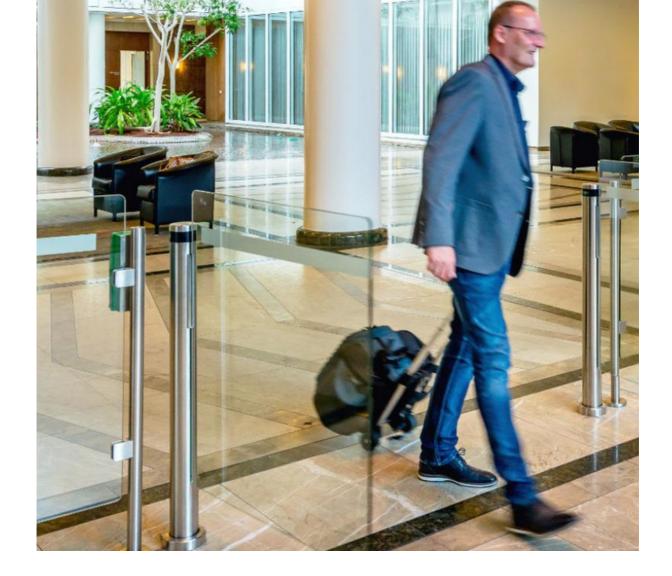

This type of entrance not only supports disabled access, but also provides a comfortable alternative to users such as those who are carrying large bags, pushing prams – or simply older, and more comfortable with a broader option. These gates can easily integrate with other (higher security) lanes and with most access control systems.