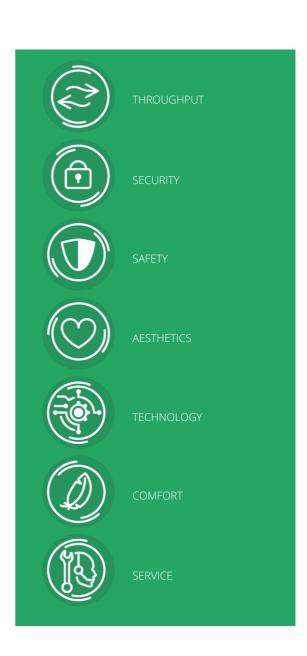

#### You can Level Up in any of these categories:

#### **THROUGHPUT**

Add: width / height / configurations

#### **SECURITY**

Add: Additional sensors / tall glass

#### **SAFETY**

**Add:** Fail-safe / fail-secure / warning decals / audio and visual cues / Touchless integration

#### **AESTHETICS**

Add: Material colour / shape / branding

#### **TECHNOLOGY**

Add: Biometrics / access control

#### COMFORT

Add: Disabled entry / lighting / energy saving mode

#### **SERVICE**

Add: Service and maintenance packages